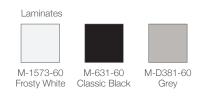

## BASIC CONSTRUCTION

- All Great Openings products meet or exceed applicable ANSI-BIFMA standards for durability and safety
- 14 gauge steel frame and 12 gauge steel door, available in 72 standard colors plus custom powder coated finishes
- Laminate shelf (TFL) in white, grey or black
- Includes detachable hook for hanging bags