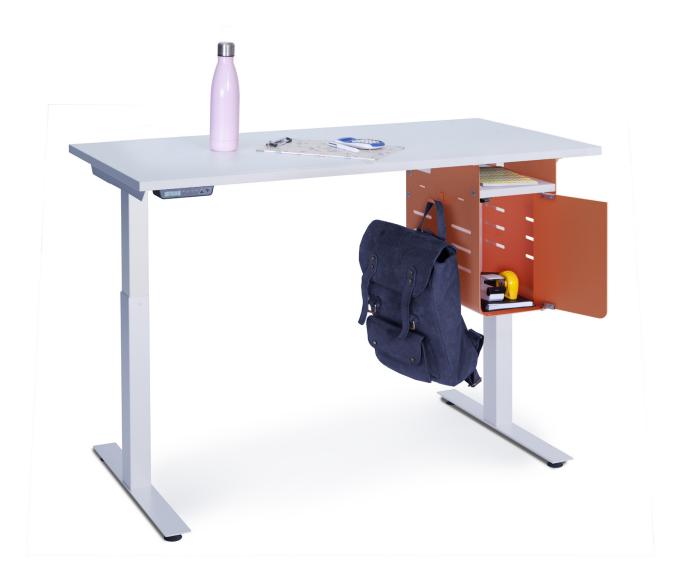

## Marty WORKSURFACE HANGING STORAGE

Marty is a compact storage solution for tight work spaces. It is ideal when paired with height adjustable tables and benching applications. At just 8.75" wide, and notched to the height adjustable table beam, Marty is the perfect solution for storing those items that need immediate accessibility. Marty opens with a gentle touch-latch for a simple, clean look. Make her look fabulous with a variety of accent colors. Marty stands ready to assist you alone or paired with her companion products; Bill and Flip.

## Marty WORKSURFACE HANGING STORAGE