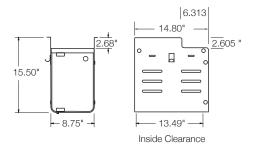

## **OPTIONS**

• Non-locking, keyed lock or E-lock mini

Magnetic Touch Latch

E-lock Mini

| Description                    | Н   | D      | W     | Pkg Wt | Pkg Cube | Part #    | Metal<br>Color | Laminate | List<br>Price |
|--------------------------------|-----|--------|-------|--------|----------|-----------|----------------|----------|---------------|
| Marty Right Hinge              | 15" | 14.80" | 8.75" | 22 Lb  | 2.5      | HAN1513RH | ?              | ?        | \$725         |
| Marty Right Hinge, Locking     | 15" | 14.80" | 8.75" | 22 Lb  | 2.5      | HNU1513RH | ?              | ?        | \$829         |
| Marty Right Hinge, E-lock Mini | 15" | 14.80" | 8.75" | 22 Lb  | 2.5      | HVM1513RH | ?              | ?        | \$1,105       |
| Marty Left Hinge               | 15" | 14.80" | 8.75" | 22 Lb  | 2.5      | HAN1513LH | ?              | ?        | \$725         |
| Marty Left Hinge, Locking      | 15" | 14.80" | 8.75" | 22 Lb  | 2.5      | HNU1513LH | ?              | ?        | \$829         |
| Marty Left Hinge, E-lock Mini  | 15" | 14.80" | 8.75" | 22 Lb  | 2.5      | HVM1513LH | ?              | ?        | \$1,105       |