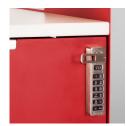

## **OPTIONS**

• Non-locking, keyed lock or E-lock mini

Magnetic Touch Latch

E-lock Mini

| Description                    | Н   | D      | W     | Pkg Wt | Pkg Cube | Part #    | Metal<br>Color | Laminate | List<br>Price |
|--------------------------------|-----|--------|-------|--------|----------|-----------|----------------|----------|---------------|
| Marty Right Hinge              | 15" | 14.80" | 8.75" | 22 Lb  | 2.5      | HAN1513RH | ?              | ?        | \$725         |
| Marty Right Hinge, Locking     | 15" | 14.80" | 8.75" | 22 Lb  | 2.5      | HNU1513RH | ?              | ?        | \$829         |
| Marty Right Hinge, E-lock Mini | 15" | 14.80" | 8.75" | 22 Lb  | 2.5      | HVM1513RH | ?              | ?        | \$1,105       |
| Marty Left Hinge               | 15" | 14.80" | 8.75" | 22 Lb  | 2.5      | HAN1513LH | ?              | ?        | \$725         |
| Marty Left Hinge, Locking      | 15" | 14.80" | 8.75" | 22 Lb  | 2.5      | HNU1513LH | ?              | ?        | \$829         |
| Marty Left Hinge, E-lock Mini  | 15" | 14.80" | 8.75" | 22 Lb  | 2.5      | HVM1513LH | ?              | ?        | \$1,105       |