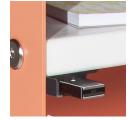

## Marty WORKSURFACE HANGING STORAGE

Marty is a compact storage solution for tight work spaces. It is ideal when paired with height adjustable tables and benching applications. At just 8.75" wide, and notched to the height adjustable table beam, Marty is the perfect solution for storing those items that need immediate accessibility. Marty opens with a gentle touch-latch for a simple, clean look. Make her look fabulous with a variety of accent colors. Marty stands ready to assist you alone or paired with her companion products; Bill and Flip.

## BASIC CONSTRUCTION

- All Great Openings products meet or exceed applicable ANSI-BIFMA standards for durability and safety
- 14 gauge steel frame and 12 gauge steel door, available in 72 standard colors plus custom powder coated finishes
- Laminate shelf (TFL) in white, grey or black
- Includes detachable hook for hanging bags