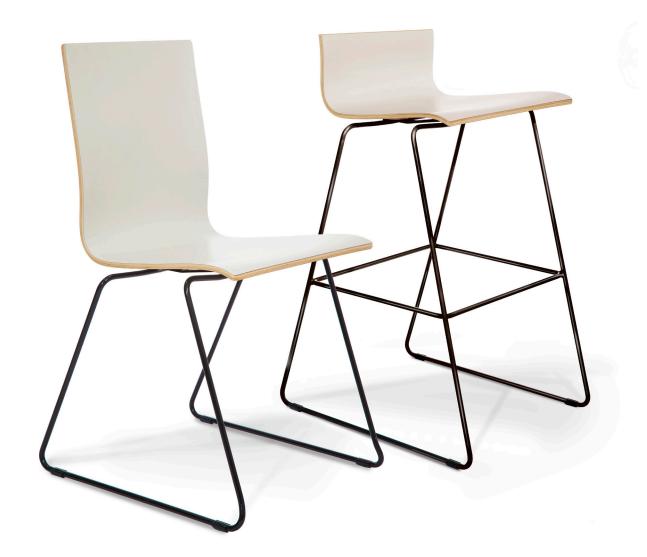

The handsome Sly is about to steal some hearts. He appeared on the scene with his classic modern design and his practically indestructible construction, and we can't possibly decide which is more enduring.

Choose one of four standard laminates, and a white, pewter, or black metal base. Better yet: paint the metal base in any Great Openings color!

## FEATURES

- Metal base available in any Great Openings color, or your choice of custom color
- Tapered, curved design
- Body-conforming profile
- Four standard laminate options
- Two heights: stackable side chair and bar stool