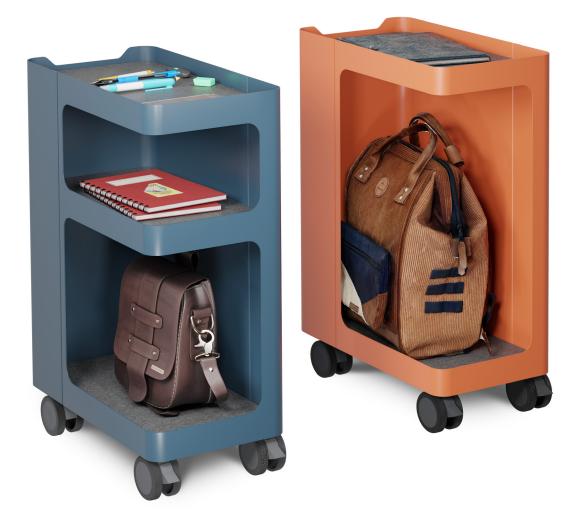

Yogi's sleek, open design offers easy access to frequently used items. It features an upper shelf for smaller items and two spacious lower compartments. Yogi rolls smoothly to your workspace and tucks away neatly at the end of the day.

## **BASIC CONSTRUCTION**

- All Great Openings products meet or exceed applicable ANSI-BIFMA standards for durability and safety
- 14 gauge steel frame, available in 72 standard colors and custom powder coat finishes
- Dual Durometer 75mm black/gray locking casters (2L/2NL)
- Shelves includes felt liners