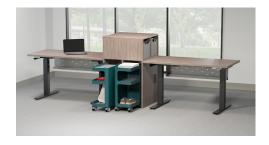

Yogi's sleek, open design offers easy access to frequently used items. It features an upper shelf for smaller items and two spacious lower compartments. Yogi rolls smoothly to your workspace and tucks away neatly at the end of the day.