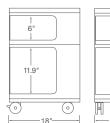

Yogi's sleek, open design offers easy access to frequently used items. It features an upper shelf for smaller items and two spacious lower compartments. Yogi rolls smoothly to your workspace and tucks away neatly at the end of the day.

## ORDERING GUIDE

| Description                      | Н  | D  | W  | Pkg<br>Wt | Pkg<br>Cube | Part #   | Metal<br>Color | List<br>Price |
|----------------------------------|----|----|----|-----------|-------------|----------|----------------|---------------|
| Yogi - Left Facing - Single Bin  | 27 | 18 | 10 | 27 lb     | 3.93 ft     | LUND1020 | ?              | \$1,060       |
| Yogi - Right Facing - Single Bin | 27 | 18 | 10 | 27 lb     | 3.93 ft     | RUND1020 | ?              | \$1,060       |
| Yogi - Left Facing - Double Bin  | 27 | 18 | 10 | 30 lb     | 3.93 ft     | LUND2020 | ?              | \$1,180       |
| Yogi - Right Facing - Double Bin | 27 | 18 | 10 | 30 lb     | 3.93 ft     | RUND2020 | ?              | \$1,180       |