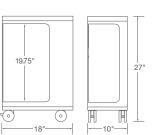

## ORDERING GUIDE

| Description                      | Н  | D  | W  | Pkg<br>Wt | Pkg<br>Cube | Part #   | Metal<br>Color | List<br>Price |
|----------------------------------|----|----|----|-----------|-------------|----------|----------------|---------------|
| Yogi - Left Facing - Single Bin  | 27 | 18 | 10 | 27 lb     | 3.93 ft     | LUND1020 | ?              | \$1,060       |
| Yogi - Right Facing - Single Bin | 27 | 18 | 10 | 27 lb     | 3.93 ft     | RUND1020 | ?              | \$1,060       |
| Yogi - Left Facing - Double Bin  | 27 | 18 | 10 | 30 lb     | 3.93 ft     | LUND2020 | ?              | \$1,180       |
| Yogi - Right Facing - Double Bin | 27 | 18 | 10 | 30 lb     | 3.93 ft     | RUND2020 | ?              | \$1,180       |