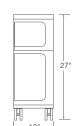

Yogi's sleek, open design offers easy access to frequently used items. It features an upper shelf for smaller items and two spacious lower compartments. Yogi rolls smoothly to your workspace and tucks away neatly at the end of the day.

## ORDERING GUIDE

| Description                      | Н  | D  | W  | Pkg<br>Wt | Pkg<br>Cube | Part #   | Metal<br>Color | List<br>Price |
|----------------------------------|----|----|----|-----------|-------------|----------|----------------|---------------|
| Yogi - Left Facing - Single Bin  | 27 | 18 | 10 | 27 lb     | 3.93 ft     | LUND1020 | ?              | \$1,060       |
| Yogi - Right Facing - Single Bin | 27 | 18 | 10 | 27 lb     | 3.93 ft     | RUND1020 | ?              | \$1,060       |
| Yogi - Left Facing - Double Bin  | 27 | 18 | 10 | 30 lb     | 3.93 ft     | LUND2020 | ?              | \$1,180       |
| Yogi - Right Facing - Double Bin | 27 | 18 | 10 | 30 lb     | 3.93 ft     | RUND2020 | ?              | \$1,180       |