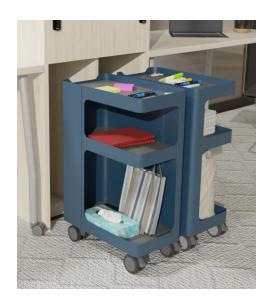

Yogi's sleek, open design offers easy access to frequently used items. It features an upper shelf for smaller items and two spacious lower compartments. Yogi rolls smoothly to your workspace and tucks away neatly at the end of the day.

## **BASIC CONSTRUCTION**

- All Great Openings products meet or exceed applicable ANSI-BIFMA standards for durability and safety
- 14 gauge steel frame, available in 72 standard colors and custom powder coat finishes
- Dual Durometer 75mm black/gray locking casters (2L/2NL)
- Shelves includes felt liners