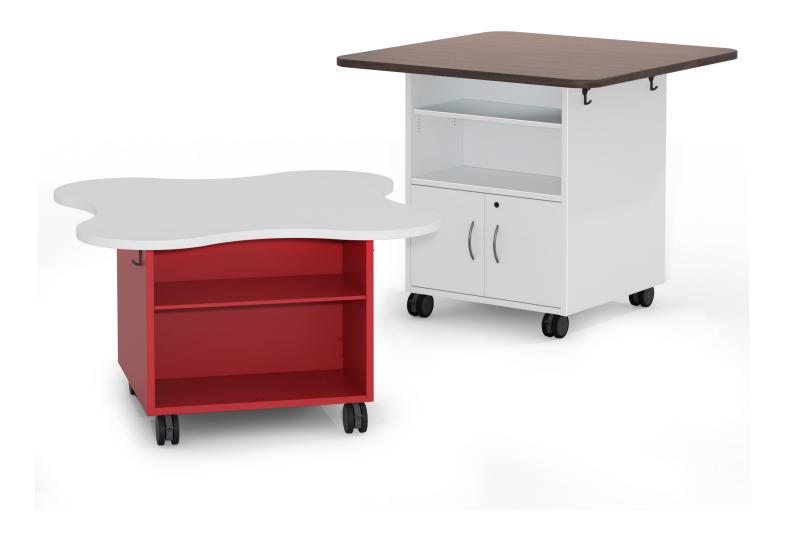

## **Table**

Helpmate Table, part of our expanding line of classroom storage, transforms any classroom into a dynamic, creative hub. Its sleek design and multifunctionality elevate the space, while the open shelf offers instant access to all the essentials. Behind closed storage, clutter disappears, leaving only order and inspiration. With its strikingly stylish appearance and effortless glide, this table becomes the heartbeat of any activity, rolling into place exactly where it's needed to spark new ideas and possibilities.

#### **FEATURES**

- Square and Amoeba laminate tops available in 16 laminates (HPL) with matching 3mm edge bands
- Metal cabinet construction available in 72 standard paint colors
- 4" locking casters
- Double sided storage with UM black lock
- Satin nickel loop pull "S"
- Side hook storage 4 total