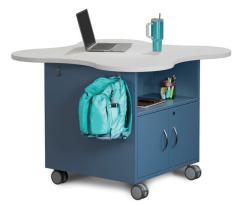

## **Table**

Helpmate Table, part of our expanding line of classroom storage, transforms any classroom into a dynamic, creative hub. Its sleek design and multifunctionality elevate the space, while the open shelf offers instant access to all the essentials. Behind closed storage, clutter disappears, leaving only order and inspiration. With its strikingly stylish appearance and effortless glide, this table becomes the heartbeat of any activity, rolling into place exactly where it's needed to spark new ideas and possibilities.

#### **FEATURES**

- Square and Amoeba laminate tops available in 16 laminates (HPL) with matching 3mm edge bands
- Metal cabinet construction available in 72 standard paint colors
- 4" locking casters
- Double sided storage with UM black lock
- Satin nickel loop pull "S"
- Side hook storage 4 total