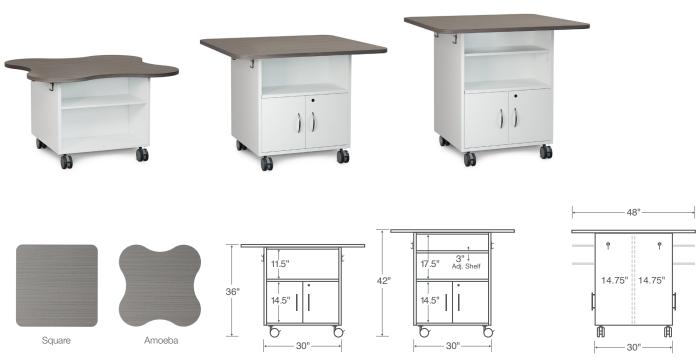

#### **FEATURES**

- Square and Amoeba laminate tops available in 16 laminates (HPL) with matching 3mm edge bands
- Metal cabinet construction available in 72 standard paint colors
- 4" locking casters
- Double sided storage with UM black lock
- Satin nickel loop pull "S"
- Side hook storage 4 total

### **ORDERING GUIDE**

| Н  | D  | W  | Description                                                                          | Part #  | Part #<br>Metal<br>Color | Part #<br>Lam<br>Finish | List<br>Price | 48"<br>Square | 48"<br>Amoeba | 54"<br>Square | 54"<br>Amoeba |
|----|----|----|--------------------------------------------------------------------------------------|---------|--------------------------|-------------------------|---------------|---------------|---------------|---------------|---------------|
| 29 | 30 | 30 | Base open cabinet, open storage with 1 adjustable shelf, NO doors                    | BOSBK29 | ?                        | ?                       | \$1,545       | \$2,201       | \$2,452       | \$2,445       | \$2,592       |
| 36 | 30 | 30 | Base open cabinet, 2 doors per side,<br>1 adjustable shelf, open storage above doors | BGSBC36 | ?                        | ?                       | \$2,775       | \$3,431       | \$3,683       | \$3,675       | \$3,822       |
| 42 | 30 | 30 | Base open cabinet, 2 doors per side, 1 adjustable shelf, open storage above doors    | BGSBC42 | ?                        | ?                       | \$2,986       | \$3,642       | \$3,894       | \$3,886       | \$4,033       |