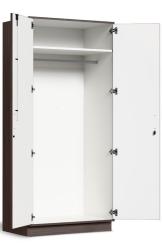

Tall Cabinet, Wardrobe with 2 Drawers

Tall Cabinet, Wardrobe

Tall Cabinet, Open

| н  | D     | W  | Description                                                                                                     | Part #         | Part # Lam/Edge | List Price |
|----|-------|----|-----------------------------------------------------------------------------------------------------------------|----------------|-----------------|------------|
| 72 | 23.12 | 30 | Tall cabinet, wardrobe with 2 drawers<br>Includes coat rod, Includes fixed right shelf and 3 adjustable shelves | T181-00-308424 | ?               | \$ 3,706   |
| 72 | 23.12 | 36 | Tall cabinet, wardrobe with 2 drawers<br>Includes coat rod, Includes fixed right shelf and 3 adjustable shelves | T181-00-368424 | ?               | \$ 3,880   |
| 72 | 23.12 | 30 | Tall cabinet, wardrobe with coat rod and 1 fixed top shelf                                                      | T151-00-308424 | ?               | \$ 2,082   |
| 72 | 23.12 | 36 | Tall cabinet, wardrobe with coat rod and 1 fixed top shelf                                                      | T151-00-368424 | ?               | \$ 2,205   |
| 72 | 23.12 | 30 | Tall cabinet 2 door. Includes fixed middle shelf and 3 adjustable shelves                                       | T121-00-308424 | ?               | \$ 2,266   |
| 72 | 23.12 | 36 | Tall cabinet 2 door. Includes fixed middle shelf and 3 adjustable shelves                                       | T121-00-368424 | ?               | \$ 2,423   |
| 72 | 23.12 | 30 | Tall cabinet, open. Includes fixed middle shelf and 3 adjustable shelves                                        | T00-00-308424  | ?               | \$ 2,616   |
| 72 | 23.12 | 36 | Tall cabinet, open. Includes fixed middle shelf and 3 adjustable shelves                                        | T00-00-368424  | ?               | \$ 2,893   |