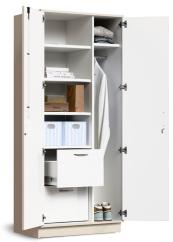

Tall Cabinet, Wardrobe with 2 Drawers

Tall Cabinet, Wardrobe

Tall Cabinet, Open

| н  | D     | W  | Description                                                                                                     | Part #         | Part # Lam/Edge | List Price |
|----|-------|----|-----------------------------------------------------------------------------------------------------------------|----------------|-----------------|------------|
| 72 | 23.12 | 30 | Tall cabinet, wardrobe with 2 drawers<br>Includes coat rod, Includes fixed right shelf and 3 adjustable shelves | T181-00-308424 | ?               | \$ 3,706   |
| 72 | 23.12 | 36 | Tall cabinet, wardrobe with 2 drawers<br>Includes coat rod, Includes fixed right shelf and 3 adjustable shelves | T181-00-368424 | ?               | \$ 3,880   |
| 72 | 23.12 | 30 | Tall cabinet, wardrobe with coat rod and 1 fixed top shelf                                                      | T151-00-308424 | ?               | \$ 2,082   |
| 72 | 23.12 | 36 | Tall cabinet, wardrobe with coat rod and 1 fixed top shelf                                                      | T151-00-368424 | ?               | \$ 2,205   |
| 72 | 23.12 | 30 | Tall cabinet 2 door. Includes fixed middle shelf and 3 adjustable shelves                                       | T121-00-308424 | ?               | \$ 2,266   |
| 72 | 23.12 | 36 | Tall cabinet 2 door. Includes fixed middle shelf and 3 adjustable shelves                                       | T121-00-368424 | ?               | \$ 2,423   |
| 72 | 23.12 | 30 | Tall cabinet, open. Includes fixed middle shelf and 3 adjustable shelves                                        | T00-00-308424  | ?               | \$ 2,616   |
| 72 | 23.12 | 36 | Tall cabinet, open. Includes fixed middle shelf and 3 adjustable shelves                                        | T00-00-368424  | ?               | \$ 2,893   |