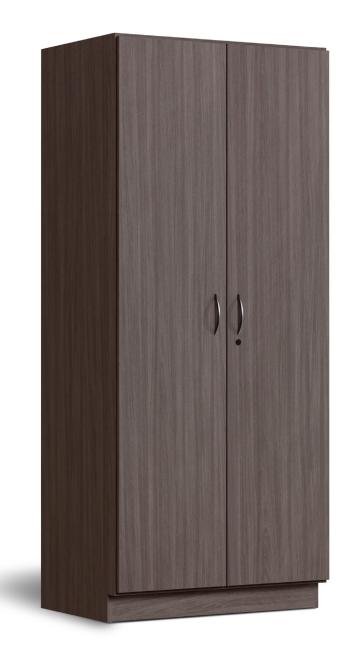

## Laminate Tall Cabinets

Our tall laminate cabinets are designed for ultimate versatility, offering five unique configurations to suit any office environment. Choose from closed-door storage for secure organization and open shelving for easy access. These configurations are offered in 16 laminate finishes to provide a seamless blend of style, durability, and practicality for any workspace.

Tall Cabinet, Wardrobe with 2 Drawers

Tall Cabinet, Wardrobe

Tall Cabinet, Open

| н  | D     | W  | Description                                                                                                     | Part #         | Part # Lam/Edge | List Price |
|----|-------|----|-----------------------------------------------------------------------------------------------------------------|----------------|-----------------|------------|
| 72 | 23.12 | 30 | Tall cabinet, wardrobe with 2 drawers<br>Includes coat rod, Includes fixed right shelf and 3 adjustable shelves | T181-00-308424 | ?               | \$ 3,706   |
| 72 | 23.12 | 36 | Tall cabinet, wardrobe with 2 drawers<br>Includes coat rod, Includes fixed right shelf and 3 adjustable shelves | T181-00-368424 | ?               | \$ 3,880   |
| 72 | 23.12 | 30 | Tall cabinet, wardrobe with coat rod and 1 fixed top shelf                                                      | T151-00-308424 | ?               | \$ 2,082   |
| 72 | 23.12 | 36 | Tall cabinet, wardrobe with coat rod and 1 fixed top shelf                                                      | T151-00-368424 | ?               | \$ 2,205   |
| 72 | 23.12 | 30 | Tall cabinet 2 door. Includes fixed middle shelf and 3 adjustable shelves                                       | T121-00-308424 | ?               | \$ 2,266   |
| 72 | 23.12 | 36 | Tall cabinet 2 door. Includes fixed middle shelf and 3 adjustable shelves                                       | T121-00-368424 | ?               | \$ 2,423   |
| 72 | 23.12 | 30 | Tall cabinet, open. Includes fixed middle shelf and 3 adjustable shelves                                        | T00-00-308424  | ?               | \$ 2,616   |
| 72 | 23.12 | 36 | Tall cabinet, open. Includes fixed middle shelf and 3 adjustable shelves                                        | T00-00-368424  | ?               | \$ 2,893   |